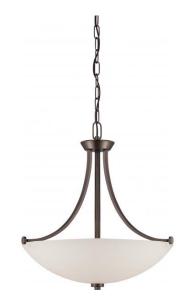

## NUVO 60/5116

Bentley - 3 Light Pendant with Frosted Glass

| Collection       | Bentley        |  |  |
|------------------|----------------|--|--|
| Fixture Type     | Pendant        |  |  |
| Category         | Pendants       |  |  |
| Finish           | Hazel Bronze   |  |  |
| Style            | Contemporary   |  |  |
| Number Of Lights | 3              |  |  |
| Warranty         | 1 Year Limited |  |  |

#### Features

- Bentley Three Light Pendant
- Width: 21 1/2" Height: 22 1/2"
- Mahogany Bronze / Champagne Washed Linen
- UL Dry

### **Product Specifications**

| Style        | Extends   | Width     | Height        | Package Weight | Glass Finish                |
|--------------|-----------|-----------|---------------|----------------|-----------------------------|
| Contemporary | n/a       | 21.50     | 22.50         | 19.43          | Glass                       |
|              |           |           |               |                |                             |
| Bulb Shape   | Bulb Type | Bulb Base | Bulb Included | UPC            | Replaceable Light<br>Source |