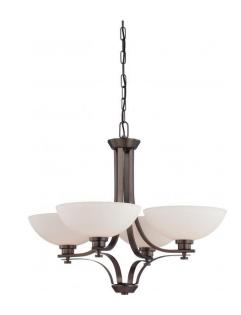

## NUVO 60/5114

Bentley - 4 Light Chandelier with Frosted Glass

| Collection       | Bentley        |  |
|------------------|----------------|--|
| Fixture Type     | Chandelier     |  |
| Category         | Hanging        |  |
| Finish           | Hazel Bronze   |  |
| Style            | Contemporary   |  |
| Number Of Lights | 4              |  |
| Warranty         | 1 Year Limited |  |

#### Features

- Bentley Four Light Chandelier
- Width: 27 5/8" Height: 23 3/8"
- Mahogany Bronze / Champagne Washed Linen
- UL Dry