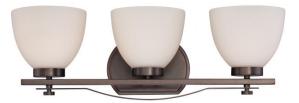

## NUVO 60/5113

Bentley - 3 Light Vanity Fixture with Frosted Glass

| Bentley           |
|-------------------|
| Vanity & Wall     |
| Wall - Up or Down |
| Hazel Bronze      |
| Contemporary      |
| 3                 |
| 1 Year Limited    |
|                   |

#### Features

- Bentley Three Light Vanity
- Width: 24" Height: 8" Extension: 7 7/8"
- Mahogany Bronze / Champagne Washed Linen
- UL Damp