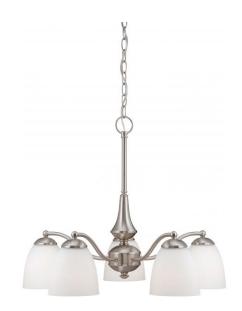

## NUVO 60/5063

Patton ES - 5 Light Chandelier (Arms Down) with Frosted Glass - (5) 13w GU24 Lamps

| Collection       | Patton<br>Chandelier |  |  |
|------------------|----------------------|--|--|
| Fixture Type     |                      |  |  |
| Category         | Hanging              |  |  |
| Finish           | Brushed Nickel       |  |  |
| Style            | Transitional         |  |  |
| Number Of Lights | 5                    |  |  |
| Warranty         | 2 Year Limited       |  |  |
|                  |                      |  |  |

## **Features**

■ Patton - ES Five Light Chandelier/Down

Width: 25" Height: 20"

Brushed Nickel

**UL Dry** 

## **Product Specifications**

| Style          | Extends   | Width     | Height        | Package Weight | Glass Finish                |
|----------------|-----------|-----------|---------------|----------------|-----------------------------|
| Transitional   | n/a       | 25.00     | 20.00         | 16.06          | Glass                       |
| Bulb Shape     | Bulb Type | Bulb Base | Bulb Included | UPC            | Replaceable Light<br>Source |
| T2 Mini Spiral | CFL       | GU24      | 1             | *045923650635  | Yes                         |