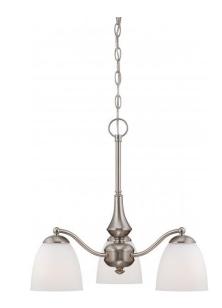

## NUVO 60/5062

Patton ES - 3 Light Chandelier (Arms Down) with Frosted Glass - (3) 13w GU24 Lamps Included

| Patton         |
|----------------|
| Chandelier     |
| Hanging        |
| Brushed Nickel |
| Transitional   |
| 3              |
| 2 Year Limited |
|                |

#### Features

- Patton ES Three Light Chandelier/Down
- Width: 21" Height: 19"
- Brushed Nickel
- UL Dry

### **Product Specifications**

| Style        | Extends   | Width     | Height        | Package Weight | Glass Finish                |
|--------------|-----------|-----------|---------------|----------------|-----------------------------|
| Transitional | n/a       | 21.00     | 19.00         | 11.01          | Glass                       |
|              |           |           |               |                |                             |
| Bulb Shape   | Bulb Type | Bulb Base | Bulb Included | UPC            | Replaceable Light<br>Source |