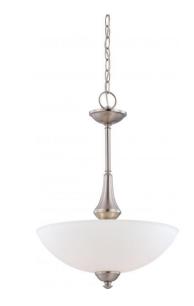

## NUVO 60/5058

Patton ES - 3 Light Pendant with Frosted Glass - (3) 13w GU24 Lamps Included

| Collection F     |                |  |  |
|------------------|----------------|--|--|
| Fixture Type     | Pendant        |  |  |
| Category         | Pendants       |  |  |
| Finish           | Brushed Nickel |  |  |
| Style            | Transitional   |  |  |
| Number Of Lights | 3              |  |  |
| Warranty         | 2 Year Limited |  |  |

#### Features

- Patton ES Three Light Pendant
- Width: 16" Height: 21"
- Polished Chrome
- UL Dry

### **Product Specifications**

| Style          | Extends   | Width     | Height        | Package Weight | Glass Finish                |
|----------------|-----------|-----------|---------------|----------------|-----------------------------|
| Transitional   | n/a       | 16.00     | 21.00         | 10.45          | Glass                       |
| Bulb Shape     | Bulb Type | Bulb Base | Bulb Included | UPC            | Replaceable Light<br>Source |
| T2 Mini Spiral | CFL       | GU24      | 1             | *045923650581  | Yes                         |