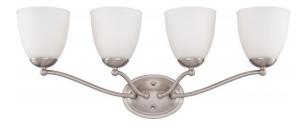

## NUVO 60/5054

Patton ES - 4 Light Vanity Fixture with Frosted Glass - (4) 13w GU24 Lamps Included

| Collection       | Patton            |  |  |
|------------------|-------------------|--|--|
| Fixture Type     | Vanity & Wall     |  |  |
| Category         | Wall - Up or Down |  |  |
| Finish           | Brushed Nickel    |  |  |
| Style            | Transitional      |  |  |
| Number Of Lights | 4                 |  |  |
| Warranty         | 2 Year Limited    |  |  |

#### Features

- Patton ES Four Light Vanity
- Width: 28" Height: 11" Extension: 7 1/2"
- Polished Chrome
- UL Damp

### **Product Specifications**

| Style        | Extends   | Width     | Height        | Package Weight | Glass Finish                |
|--------------|-----------|-----------|---------------|----------------|-----------------------------|
| Transitional | n/a       | 28.00     | 11.00         | 9.92           | Glass                       |
|              |           |           |               |                |                             |
| Bulb Shape   | Bulb Type | Bulb Base | Bulb Included | UPC            | Replaceable Light<br>Source |