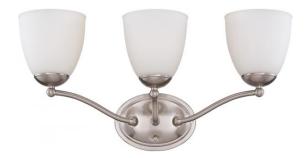

## NUVO 60/5053

Patton ES - 3 Light Vanity Fixture with Frosted Glass - (3) 13w GU24 Lamps Included

| Collection       | Patton            |  |  |
|------------------|-------------------|--|--|
| Fixture Type     | Vanity & Wall     |  |  |
| Category         | Wall - Up or Down |  |  |
| Finish           | Brushed Nickel    |  |  |
| Style            | Transitional      |  |  |
| Number Of Lights | 3                 |  |  |
| Warranty         | 2 Year Limited    |  |  |

#### Features

- Patton ES Three Light Vanity
- Width: 21" Height: 10" Extension: 7 1/2"
- Aged Bronze / Satin White Glass
- UL Damp