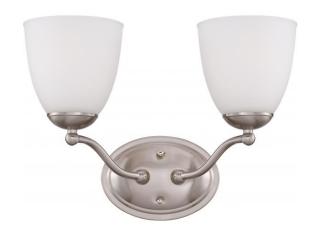

## NUVO 60/5052

Patton ES - 2 Light Vanity Fixture with Frosted Glass - (2) 13w GU24 Lamps Included

| Patton            |
|-------------------|
| Vanity & Wall     |
| Wall - Up or Down |
| Brushed Nickel    |
| Transitional      |
| 2                 |
| 2 Year Limited    |
|                   |

## **Features**

- Patton ES Two Light Vanity
- Width: 15" Height: 10" Extension:
- Aged Bronze / Satin White Glass
- **UL** Damp

## **Product Specifications**

| Style          | Extends   | Width     | Height        | Package Weight | Glass Finish                |
|----------------|-----------|-----------|---------------|----------------|-----------------------------|
| Transitional   | n/a       | 15.00     | 10.00         | 6.02           | Glass                       |
| Bulb Shape     | Bulb Type | Bulb Base | Bulb Included | UPC            | Replaceable Light<br>Source |
| T2 Mini Spiral | CFL       | GU24      | 1             | *045923650529  | Yes                         |