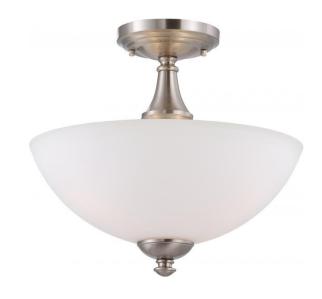

## NUVO 60/5044

Patton - 3 Light Semi Flush with Frosted Glass

| Collection       | Patton           |  |  |
|------------------|------------------|--|--|
| Fixture Type     | Close-to-Ceiling |  |  |
| Category         | Semi Flush       |  |  |
| Finish           | Brushed Nickel   |  |  |
| Style            | Transitional     |  |  |
| Number Of Lights | 3                |  |  |
| Warranty         | 1 Year Limited   |  |  |

#### Features

- Patton Three Light Semi-Flush
- Width: 13" Height: 11"
- Aged Bronze / Satin White
- UL Dry

### **Product Specifications**

| Style        | Extends   | Width     | Height        | Package Weight | Glass Finish                |
|--------------|-----------|-----------|---------------|----------------|-----------------------------|
| Transitional | n/a       | 13.00     | 11.00         | 7.45           | Glass                       |
| Bulb Shape   | Bulb Type | Bulb Base | Bulb Included | UPC            | Replaceable Light<br>Source |
|              |           |           |               |                |                             |