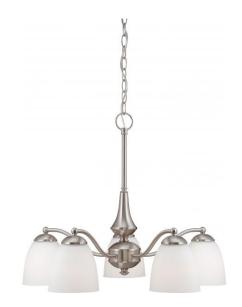

## NUVO 60/5043

Patton - 5 Light Chandelier (Arms Down) with Frosted Glass

| Chandelier     |
|----------------|
| Hanging        |
| Brushed Nickel |
| Transitional   |
| 5              |
| 1 Year Limited |
|                |

## **Features**

■ Patton - Five Light Chandelier/Down

Width: 25" Height: 20"

Aged Bronze / Satin White

■ UL Dry

## **Product Specifications**

| Style        | Extends      | Width     | Height        | Package Weight | Glass Finish                |
|--------------|--------------|-----------|---------------|----------------|-----------------------------|
| Transitional | n/a          | 25.00     | 20.00         | 15.51          | Glass                       |
| Bulb Shape   | Bulb Type    | Bulb Base | Bulb Included | UPC            | Replaceable Light<br>Source |
| A19          | Incandescent | Medium    | 0             | *045923650437  | Yes                         |