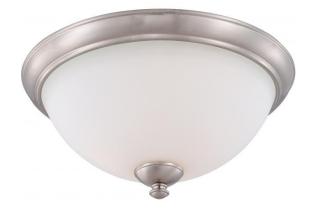

## NUVO 60/5041

Patton - 3 Light Flush Fixture with Frosted Glass

| Patton           |  |
|------------------|--|
| Close-to-Ceiling |  |
| Flush            |  |
| Brushed Nickel   |  |
| Transitional     |  |
| 3                |  |
| 1 Year Limited   |  |
|                  |  |

#### Features

- Patton Three Light Flush Dome
- Width: 15 3/4" Height: 7 3/4"
- Aged Bronze / Satin White Glass
- UL Damp