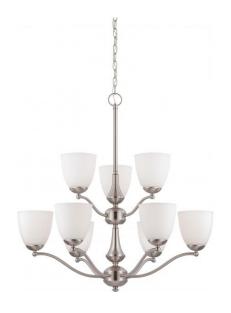

## NUVO 60/5039

Patton - 9 Light - 2 Tier Chandelier with Frosted

| Collection       | Patton<br>Chandelier |  |  |
|------------------|----------------------|--|--|
| Fixture Type     |                      |  |  |
| Category         | Hanging              |  |  |
| Finish           | Brushed Nickel       |  |  |
| Style            | Transitional         |  |  |
| Number Of Lights | 9                    |  |  |
| Warranty         | 1 Year Limited       |  |  |

## **Features**

- Patton Nine Light Chandelier
- Width: 30" Height: 31"
- Aged Bronze / Satin White

Glass

■ UL Dry

## **Product Specifications**

| Style        | Extends      | Width     | Height        | Package Weight | Glass Finish                |
|--------------|--------------|-----------|---------------|----------------|-----------------------------|
| Transitional | n/a          | 30.00     | 31.00         | 29.75          | Glass                       |
| Bulb Shape   | Bulb Type    | Bulb Base | Bulb Included | UPC            | Replaceable Light<br>Source |
| A19          | Incandescent | Medium    | 0             | *045923350399  | Yes                         |