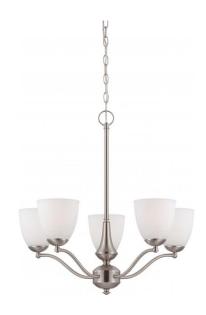

## NUVO 60/5035

Patton - 5 Light Chandelier (Arms Up) with Frosted Glass

| Collection       | Patton<br>Chandelier |  |  |
|------------------|----------------------|--|--|
| Fixture Type     |                      |  |  |
| Category         | Hanging              |  |  |
| Finish           | Brushed Nickel       |  |  |
| Style            | Transitional         |  |  |
| Number Of Lights | 5                    |  |  |
| Warranty         | 1 Year Limited       |  |  |

## **Features**

■ Patton - Five Light Chandelier/Up

Width: 25" Height: 25"

Brushed Nickel / Opal Glass

■ UL Dry