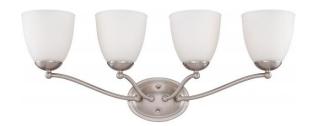

## NUVO 60/5034

Patton - 4 Light Vanity Fixture with Frosted

| Collection       | Patton            |
|------------------|-------------------|
| Fixture Type     | Vanity & Wall     |
| Category         | Wall - Up or Down |
| Finish           | Brushed Nickel    |
| Style            | Transitional      |
| Number Of Lights | 4                 |
| Warranty         | 1 Year Limited    |
|                  |                   |

## **Features**

- Patton Four Light Vanity
- Width: 28" Height: 11" Extension: 7
- Polished Brass / White Ball
- UL Damp

## **Product Specifications**

| Style        | Extends      | Width     | Height        | Package Weight | Glass Finish                |
|--------------|--------------|-----------|---------------|----------------|-----------------------------|
| Transitional | n/a          | 28.00     | 11.00         | 9.48           | Glass                       |
| Bulb Shape   | Bulb Type    | Bulb Base | Bulb Included | UPC            | Replaceable Light<br>Source |
| A19          | Incandescent | Medium    | 0             | *045923350344  | Yes                         |