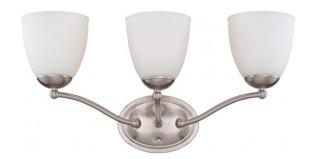

## NUVO 60/5033

Patton - 3 Light Vanity Fixture with Frosted Glass

| Collection       | Patton         |  |  |
|------------------|----------------|--|--|
| Fixture Type     | Vanity & Wall  |  |  |
| Category         | Wall           |  |  |
| Finish           | Brushed Nickel |  |  |
| Style            | Transitional   |  |  |
| Number Of Lights | 3              |  |  |
| Warranty         | 1 Year Limited |  |  |

## **Features**

- Patton Three Light Vanity
- Width: 21" Height: 10" Extension: 7
- Textured Black / White
- UL Damp

## **Product Specifications**

| Style        | Extends      | Width     | Height        | Package Weight | Glass Finish                |
|--------------|--------------|-----------|---------------|----------------|-----------------------------|
| Transitional | n/a          | 21.00     | 10.00         | 7.51           | Glass                       |
| Bulb Shape   | Bulb Type    | Bulb Base | Bulb Included | UPC            | Replaceable Light<br>Source |
| A19          | Incandescent | Medium    | 0             | *045923350337  | Yes                         |