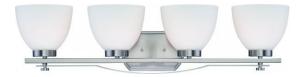

## NUVO 60/5019

Bentlley - 4 Light Vanity Fixture with Frosted Glass

| Bentley           |  |  |
|-------------------|--|--|
| Vanity & Wall     |  |  |
| Wall - Up or Down |  |  |
| Brushed Nickel    |  |  |
| Contemporary      |  |  |
| 4                 |  |  |
| 1 Year Limited    |  |  |
|                   |  |  |

#### Features

- Bentley Four Light Vanity
- Width: 32 3/4" Height: 8" Extension: 7 7/8"
- Textured Black / White
- UL Damp