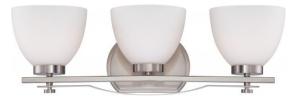

## NUVO 60/5013

Bentlley - 3 Light Vanity Fixture with Frosted Glass

| Bentley           |  |  |
|-------------------|--|--|
| Vanity & Wall     |  |  |
| Wall - Up or Down |  |  |
| Brushed Nickel    |  |  |
| Contemporary      |  |  |
| 3                 |  |  |
| 1 Year Limited    |  |  |
|                   |  |  |

#### Features

- Bentley Three Light Vanity
- Width: 24" Height: 8" Extension: 7 7/8"
- Textured White / Alabaster
- UL Damp

### **Product Specifications**

| Style        | Extends      | Width     | Height        | Package Weight | Glass Finish                |
|--------------|--------------|-----------|---------------|----------------|-----------------------------|
| Contemporary | n/a          | 24.00     | 8.00          | 11.71          | Glass                       |
| Bulb Shape   | Bulb Type    | Bulb Base | Bulb Included | UPC            | Replaceable Light<br>Source |
| A19          | Incandescent | Medium    | 0             | *045923350139  | Yes                         |