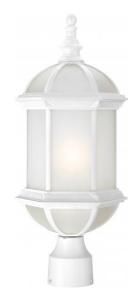

## NUVO 60/4994

Boxwood ES - 1 Light - 19" Outdoor Post with Frosted Glass - (1) 18W GU24 Base Lamp Included

| Collection       | Boxwood        |  |
|------------------|----------------|--|
| Fixture Type     | Outdoor        |  |
| Category         | Post           |  |
| Finish           | White          |  |
| Style            | Traditional    |  |
| Number Of Lights | 1              |  |
| Warranty         | 2 Year Limited |  |