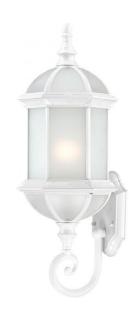

## NUVO 60/4991

Boxwood ES - 1 Light - 22" Outdoor Wall with Frosted Glass - (1) 18W GU24 Base Lamp

| Collection       | Boxwood        |
|------------------|----------------|
| Fixture Type     | Outdoor        |
| Category         | Wall           |
| Finish           | White          |
| Style            | Traditional    |
| Number Of Lights | 1              |
| Warranty         | 2 Year Limited |

## **Product Specifications**

| Style          | Extends   | Width     | Height        | Package Weight | Glass Finish                |
|----------------|-----------|-----------|---------------|----------------|-----------------------------|
| Traditional    | n/a       | 8.00      | 22.00         | 5.13           | Glass                       |
| Bulb Shape     | Bulb Type | Bulb Base | Bulb Included | UPC            | Replaceable Light<br>Source |
| T3 Mini Spiral | CFL       | GU24      | 1             | *045923649912  | Yes                         |