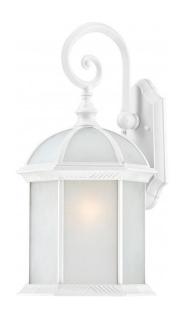

## NUVO 60/4987

Boxwood ES - 1 Light - 26" Outdoor Wall with Frosted Glass - (1) 26W GU24 Base Lamp

| Collection       | Boxwood        |  |  |
|------------------|----------------|--|--|
| Fixture Type     | Outdoor        |  |  |
| Category         | Wall           |  |  |
| Finish           | White          |  |  |
| Style            | Traditional    |  |  |
| Number Of Lights | 1              |  |  |
| Warranty         | 2 Year Limited |  |  |

## **Product Specifications**

| Style          | Extends   | Width     | Height        | Package Weight | Glass Finish                |
|----------------|-----------|-----------|---------------|----------------|-----------------------------|
| Traditional    | 12.50     | 13.00     | 26.25         | 10.45          | Glass                       |
| Bulb Shape     | Bulb Type | Bulb Base | Bulb Included | UPC            | Replaceable Light<br>Source |
| T3 Mini Spiral | CFL       | GU24      | 1             | *045923649875  | Yes                         |