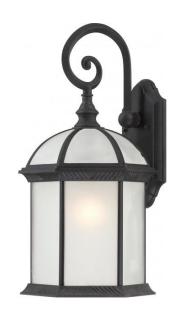

## NUVO 60/4986

Boxwood ES - 1 Light - 19" Outdoor Wall with Frosted Glass - (1) 26W GU24 Base Lamp

| Collection       | Boxwood        |  |  |
|------------------|----------------|--|--|
| Fixture Type     | Outdoor        |  |  |
| Category         | Wall           |  |  |
| Finish           | Textured Black |  |  |
| Style            | Traditional    |  |  |
| Number Of Lights | 1              |  |  |
| Warranty         | 2 Year Limited |  |  |

## **Product Specifications**

| Style          | Extends   | Width     | Height        | Package Weight | Glass Finish                |
|----------------|-----------|-----------|---------------|----------------|-----------------------------|
| Traditional    | n/a       | 9.88      | 19.00         | 5.61           | Glass                       |
| Bulb Shape     | Bulb Type | Bulb Base | Bulb Included | UPC            | Replaceable Light<br>Source |
| T3 Mini Spiral | CFL       | GU24      | 1             | *045923649868  | Yes                         |