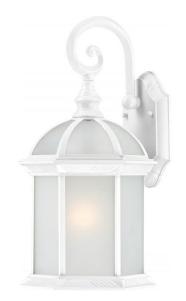

## NUVO 60/4984

Boxwood ES - 1 Light - 19" Outdoor Wall with Frosted Glass - (1) 26W GU24 Base Lamp Included

| Collection       | Boxwood        |  |
|------------------|----------------|--|
| Fixture Type     | Outdoor        |  |
| Category         | Wall           |  |
| Finish           | White          |  |
| Style            | Traditional    |  |
| Number Of Lights | 1              |  |
| Warranty         | 2 Year Limited |  |
|                  |                |  |