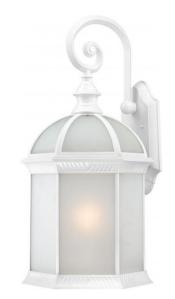

## NUVO 60/4981

Boxwood ES - 1 Light - 16" Outdoor Wall with Frosted Glass - (1) 18W GU24 Base Lamp Included

| Collection       | Boxwood        |  |
|------------------|----------------|--|
| Fixture Type     | Outdoor        |  |
| Category         | Wall           |  |
| Finish           | White          |  |
| Style            | Traditional    |  |
| Number Of Lights | 1              |  |
| Warranty         | 2 Year Limited |  |

## **Product Specifications**

| Style       | Extends   | Width     | Height        | Package Weight | Glass Finish      |
|-------------|-----------|-----------|---------------|----------------|-------------------|
| Traditional | n/a       | 8.00      | 15.75         | 3.83           | Glass             |
| Bulb Shape  | Bulb Type | Bulb Base | Bulb Included | UPC            | Replaceable Light |
| Baib chape  |           |           |               |                | Source            |