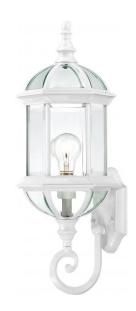

## NUVO 60/4971

Boxwood - 1 Light 22" Outdoor Wall with Clear Beveled Glass

| Collection       | Boxwood        |  |  |
|------------------|----------------|--|--|
| Fixture Type     | Outdoor        |  |  |
| Category         | Wall           |  |  |
| Finish           | White          |  |  |
| Style            | Traditional    |  |  |
| Number Of Lights | 1              |  |  |
| Warranty         | 1 Year Limited |  |  |
|                  |                |  |  |

## **Product Specifications**

| Style       | Extends      | Width     | Height        | Package Weight | Glass Finish                |
|-------------|--------------|-----------|---------------|----------------|-----------------------------|
| Traditional | n/a          | 8.00      | 22.00         | 5.15           | Glass                       |
| Bulb Shape  | Bulb Type    | Bulb Base | Bulb Included | UPC            | Replaceable Light<br>Source |
| A19         | Incandescent | Medium    | 0             | *045923649714  | Yes                         |