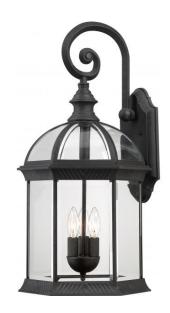

## NUVO 60/4969

Boxwood - 3 Light 26" Outdoor Wall with Clear Beveled Glass

| Collection       | Boxwood<br>Outdoor |  |  |
|------------------|--------------------|--|--|
| Fixture Type     |                    |  |  |
| Category         | Wall               |  |  |
| Finish           | Textured Black     |  |  |
| Style            | Traditional        |  |  |
| Number Of Lights | 3                  |  |  |
| Warranty         | 1 Year Limited     |  |  |

## **Product Specifications**

| Style       | Extends      | Width      | Height        | Package Weight | Glass Finish                |
|-------------|--------------|------------|---------------|----------------|-----------------------------|
| Traditional | n/a          | 13.00      | 26.25         | 11.88          | Glass                       |
| Bulb Shape  | Bulb Type    | Bulb Base  | Bulb Included | UPC            | Replaceable Light<br>Source |
| Type B      | Incandescent | Candelabra | 0             | *045923649691  | Yes                         |