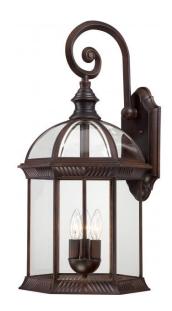

## NUVO 60/4968

Boxwood - 3 Light 26" Outdoor Wall with Clear Beveled Glass

| Collection       | Boxwood        |  |  |
|------------------|----------------|--|--|
| Fixture Type     | Outdoor        |  |  |
| Category         | Wall           |  |  |
| Finish           | Rustic Bronze  |  |  |
| Style            | Traditional    |  |  |
| Number Of Lights | 3              |  |  |
| Warranty         | 1 Year Limited |  |  |