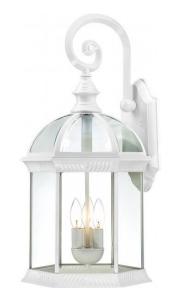

## NUVO 60/4967

Boxwood - 3 Light 26" Outdoor Wall with Clear Beveled Glass

| Collection       | Boxwood        |  |  |
|------------------|----------------|--|--|
| Fixture Type     | Outdoor        |  |  |
| Category         | Wall           |  |  |
| Finish           | White          |  |  |
| Style            | Traditional    |  |  |
| Number Of Lights | 3              |  |  |
| Warranty         | 1 Year Limited |  |  |

## **Product Specifications**

| Style       | Extends      | Width      | Height        | Package Weight | Glass Finish                |
|-------------|--------------|------------|---------------|----------------|-----------------------------|
| Traditional | n/a          | 13.00      | 26.25         | 11.88          | Glass                       |
| Bulb Shape  | Bulb Type    | Bulb Base  | Bulb Included | UPC            | Replaceable Light<br>Source |
| Туре В      | Incandescent | Candelabra | 0             | *045923649677  | Yes                         |