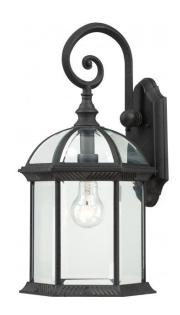

## NUVO 60/4966

Boxwood - 1 Light - 19" Outdoor Wall with Clear Beveled Glass

| Collection       | Boxwood<br>Outdoor |  |  |
|------------------|--------------------|--|--|
| Fixture Type     |                    |  |  |
| Category         | Wall               |  |  |
| Finish           | Textured Black     |  |  |
| Style            | Traditional        |  |  |
| Number Of Lights | 1                  |  |  |
| Warranty         | 1 Year Limited     |  |  |

## **Product Specifications**

| Style       | Extends      | Width     | Height        | Package Weight | Glass Finish                |
|-------------|--------------|-----------|---------------|----------------|-----------------------------|
| Traditional | n/a          | 9.88      | 19.00         | 6.07           | Glass                       |
| Bulb Shape  | Bulb Type    | Bulb Base | Bulb Included | UPC            | Replaceable Light<br>Source |
| A19         | Incandescent | Medium    | _             | *045923649660  | Yes                         |