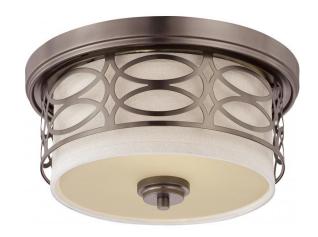

## NUVO 60/4727

Harlow - 2 Light Flush Dome Fixture with Khaki Fabric Shade

| Harlow           |
|------------------|
| Close-to-Ceiling |
| Flush            |
| Hazel Bronze     |
| Contemporary     |
| 2                |
| 1 Year Limited   |
|                  |

## **Features**

- Harlow Two Light Flush Dome
- Width: 13 3/8" Height: 6 7/8"
- Aged Bronze / Biscotti
- UL Dry

## **Product Specifications**

| Style        | Extends      | Width     | Height        | Package Weight | Glass Finish                |
|--------------|--------------|-----------|---------------|----------------|-----------------------------|
| Contemporary | n/a          | 13.38     | 6.88          | 6.16           | n/a                         |
| Bulb Shape   | Bulb Type    | Bulb Base | Bulb Included | UPC            | Replaceable Light<br>Source |
| A19          | Incandescent | Medium    | 0             | *045923647277  | Yes                         |