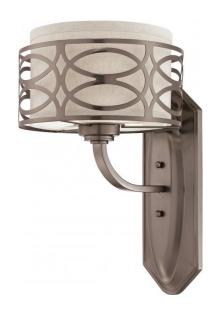

## NUVO 60/4721

Harlow - 1 Light Vanity Fixture with Khaki Fabric Shade

| Harlow |  |  |
|--------|--|--|
| & Wall |  |  |
| Down   |  |  |
| Bronze |  |  |
| oorary |  |  |
| 1      |  |  |
| imited |  |  |
|        |  |  |

## **Features**

- Harlow One Light Vanity
- Width: 8 7/8" Height: 14 1/8" Extension:

10"

- Aged Bronze / Biscotti
- UL Damp

## **Product Specifications**

| Style        | Extends      | Width     | Height        | Package Weight | Glass Finish                |
|--------------|--------------|-----------|---------------|----------------|-----------------------------|
| Contemporary | n/a          | 8.88      | 14.13         | 8.71           | n/a                         |
| Bulb Shape   | Bulb Type    | Bulb Base | Bulb Included | UPC            | Replaceable Light<br>Source |
| A19          | Incandescent | Medium    | 0             | *045923647215  | Yes                         |