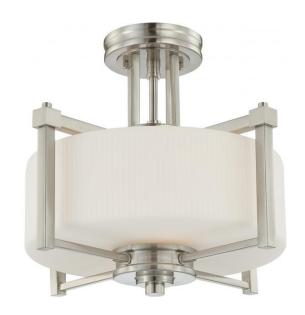

## NUVO 60/4713

Wright - 2 Light Semi Flush Fixture with Satin White Glass

| Collection       | Wright Close-to-Ceiling Semi Flush |  |  |
|------------------|------------------------------------|--|--|
| Fixture Type     |                                    |  |  |
| Category         |                                    |  |  |
| Finish           | Brushed Nickel                     |  |  |
| Style            | Contemporary                       |  |  |
| Number Of Lights | 2                                  |  |  |
| Warranty         | 1 Year Limited                     |  |  |

## **Features**

■ Wright - Two Light Semi-Flush

Width: 15 3/8" Height: 13 1/4"

Textured White / Alabaster

**UL** Damp

## **Product Specifications**

| Style        | Extends      | Width     | Height        | Package Weight | Glass Finish                |
|--------------|--------------|-----------|---------------|----------------|-----------------------------|
| Contemporary | n/a          | 15.38     | 13.25         | 14.55          | Glass                       |
| Bulb Shape   | Bulb Type    | Bulb Base | Bulb Included | UPC            | Replaceable Light<br>Source |
| A19          | Incandescent | Medium    | 0             | *045923647130  | Yes                         |