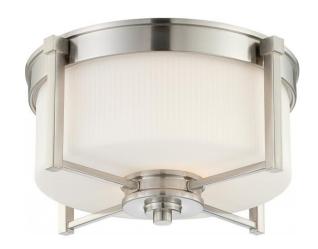

## NUVO 60/4711

Wright - 2 Light Medium Flush Fixture with Satin White Glass

| Collection       | Wright Close-to-Ceiling |  |  |
|------------------|-------------------------|--|--|
| Fixture Type     |                         |  |  |
| Category         | Flush                   |  |  |
| Finish           | Brushed Nickel          |  |  |
| Style            | Contemporary            |  |  |
| Number Of Lights | 2                       |  |  |
| Warranty         | 1 Year Limited          |  |  |

## **Features**

- Wright Two Light Medium Flush
- Width: 15 3/8" Height: 8"
- Sudbury Bronze / Champagne Linen
- **UL** Damp

## **Product Specifications**

| Style        | Extends      | Width     | Height        | Package Weight | Glass Finish                |
|--------------|--------------|-----------|---------------|----------------|-----------------------------|
| Contemporary | n/a          | 15.38     | 8.00          | 12.48          | Glass                       |
| Bulb Shape   | Bulb Type    | Bulb Base | Bulb Included | UPC            | Replaceable Light<br>Source |
| A19          | Incandescent | Medium    | 0             | *045923647116  | Yes                         |