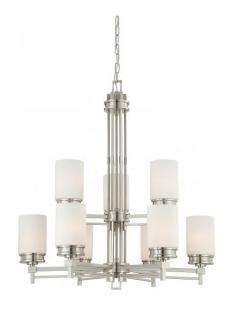

## NUVO 60/4709

Wright - 9 Light Chandelier with Satin White

| Collection       | Wright<br>Chandelier |  |  |
|------------------|----------------------|--|--|
| Fixture Type     |                      |  |  |
| Category         | Hanging              |  |  |
| Finish           | Brushed Nickel       |  |  |
| Style            | Contemporary         |  |  |
| Number Of Lights | 9                    |  |  |
| Warranty         | 1 Year Limited       |  |  |

## **Features**

- Wright Nine Light Chandelier
- Width: 32" Height: 36"
- Sudbury Bronze / Champagne Linen
- UL Dry