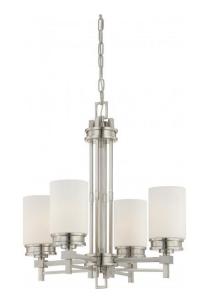

## NUVO 60/4707

Wright - 4 Light Chandelier with Satin White Glass

| Wright         |  |  |
|----------------|--|--|
| Chandelier     |  |  |
| Hanging        |  |  |
| Brushed Nickel |  |  |
| Contemporary   |  |  |
| 4              |  |  |
| 1 Year Limited |  |  |
|                |  |  |

#### Features

- Wright Four Light Chandelier
- Width: 22" Height: 25"
- Sudbury Bronze / Champagne Linen
- UL Dry

### **Product Specifications**

| Style        | Extends      | Width     | Height        | Package Weight | Glass Finish                |
|--------------|--------------|-----------|---------------|----------------|-----------------------------|
| Contemporary | n/a          | 22.00     | 25.00         | 18.72          | Glass                       |
| Bulb Shape   | Bulb Type    | Bulb Base | Bulb Included | UPC            | Replaceable Light<br>Source |
| A19          | Incandescent | Medium    | 0             | *045923647079  | Yes                         |