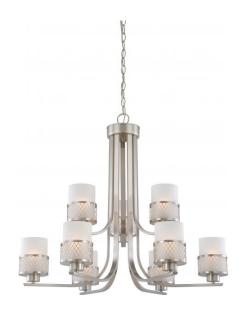

## NUVO 60/4689

Fusion - 9 Light Chandelier with Frosted Glass

| Collection       | Fusion         |  |  |
|------------------|----------------|--|--|
| Fixture Type     | Chandelier     |  |  |
| Category         | Hanging        |  |  |
| Finish           | Brushed Nickel |  |  |
| Style            | Contemporary   |  |  |
| Number Of Lights | 9              |  |  |
| Warranty         | 1 Year Limited |  |  |

## **Features**

- Fusion Nine Light Chandelier
- Width: 30 7/8" Height: 27 1/2"
- Sudbury Bronze / Champagne Linen
- UL Dry