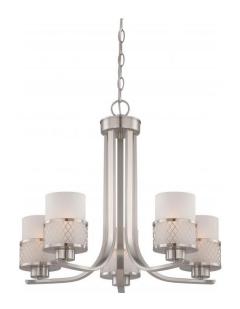

## NUVO 60/4685

Fusion - 5 Light Chandelier with Frosted Glass

| Collection       | Fusion<br>Chandelier |  |  |
|------------------|----------------------|--|--|
| Fixture Type     |                      |  |  |
| Category         | Hanging              |  |  |
| Finish           | Brushed Nickel       |  |  |
| Style            | Contemporary         |  |  |
| Number Of Lights | 5                    |  |  |
| Warranty         | 1 Year Limited       |  |  |

## **Features**

- Fusion Five Light Chandelier
- Width: 22 3/8" Height: 19 3/4"
- Sudbury Bronze / Champagne Linen
- UL Dry

## **Product Specifications**

| Style        | Extends      | Width     | Height        | Package Weight | Glass Finish                |
|--------------|--------------|-----------|---------------|----------------|-----------------------------|
| Contemporary | n/a          | n/a       | 19.75         | 15.14          | Glass                       |
| Bulb Shape   | Bulb Type    | Bulb Base | Bulb Included | UPC            | Replaceable Light<br>Source |
| A19          | Incandescent | Medium    | 0             | *045923646850  | Yes                         |