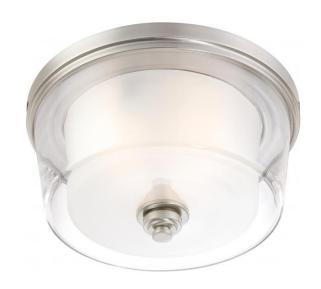

## NUVO 60/4652

Decker - 3 Light Large Flush Fixture with Clear & Frosted Glass

| Decker           |
|------------------|
| Close-to-Ceiling |
| Flush            |
| Brushed Nickel   |
| Contemporary     |
| 3                |
| 1 Year Limited   |
|                  |

## **Features**

■ Decker - Three Light Large Flush

■ Width: 16" Height: 8 1/4"

Mahogany Bronze / Champagne

UL Damp

## **Product Specifications**

| Style        | Extends      | Width     | Height        | Package Weight | Glass Finish                |
|--------------|--------------|-----------|---------------|----------------|-----------------------------|
| Contemporary | n/a          | 16.00     | 8.25          | 21.04          | Glass                       |
| Bulb Shape   | Bulb Type    | Bulb Base | Bulb Included | UPC            | Replaceable Light<br>Source |
| A19          | Incandescent | Medium    | 0             | *045923646522  | Yes                         |