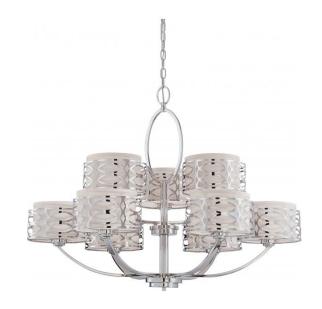

## NUVO 60/4630

Harlow - 9 Light Chandelier with Slate Gray Fabric Shades

| Collection       | Harlow<br>Chandelier |  |  |
|------------------|----------------------|--|--|
| Fixture Type     |                      |  |  |
| Category         | Hanging              |  |  |
| Finish           | Polished Nickel      |  |  |
| Style            | Contemporary         |  |  |
| Number Of Lights | 9                    |  |  |
| Warranty         | 1 Year Limited       |  |  |

## **Features**

- Harlow Nine Light Chandelier
- Width: 38" Height: 29 1/4"
- Textured White / Alabaster

Mushroom

■ UL Dry