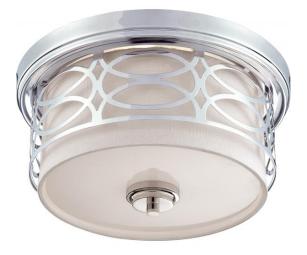

## NUVO 60/4627

Harlow - 2 Light Flush Dome Fixture with Slate Gray Fabric Shade

| Harlow           |
|------------------|
| Close-to-Ceiling |
| Flush            |
| Polished Nickel  |
| Contemporary     |
| 2                |
| 1 Year Limited   |
|                  |

#### Features

- Harlow Two Light Flush Dome
- Width: 13 3/8" Height: 6 7/8"
- Old Bronze / Alabaster Mushroom
- UL Damp