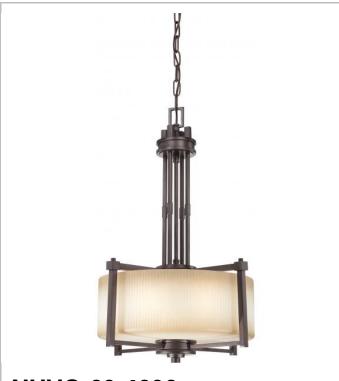

## **SATCO**<sup>®</sup> NUVO<sup>®</sup>

Project Name

Location

Prepared By

| NUVO                   | 60-4606 |
|------------------------|---------|
| WRIGHT 3 LIGHT PENDANT |         |

Notes

| General         |                |
|-----------------|----------------|
| Collection      | Wright         |
| Finish          | Prairie Bronze |
| Style           | Contemporary   |
| Number of Lamps | 3              |
| Height          | 28             |
| Width           | 18.75          |
| Specifications  |                |
| Base            | Medium         |
| Bulb Type       | Incandescent   |