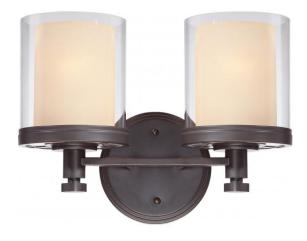

## NUVO 60/4542

Decker - 2 Light Vanity Fixture with Clear & Cream Glass

| Decker            |  |
|-------------------|--|
| Vanity & Wall     |  |
| Wall - Up or Down |  |
| Sudbury Bronze    |  |
| Contemporary      |  |
| 2                 |  |
| 1 Year Limited    |  |
|                   |  |

#### Features

- Decker Two Light Vanity
- Width: 13 3/4" Height: 10 1/4" Extension: 6 3/4"
- Old Penny Bronze / Fluted Seed
- UL Damp