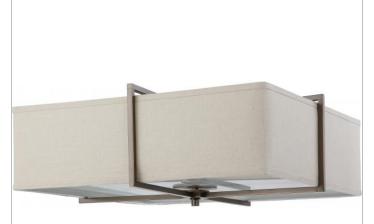

## SATCO" NUVO

Project Name

Location

Prepared By

| General                                                    |                         |
|------------------------------------------------------------|-------------------------|
| Collection                                                 | Logan                   |
| Finish                                                     | Hazel Bronze            |
| Style                                                      | Contemporary            |
| Number of Lamps                                            | 4                       |
| Height                                                     | 9                       |
| Width                                                      | 24                      |
| Length                                                     | 24                      |
| Specifications                                             |                         |
|                                                            |                         |
| Base                                                       | Medium                  |
| Base<br>Bulb Type                                          | Medium<br>Incandescent  |
|                                                            |                         |
| Bulb Type                                                  | Incandescent            |
| Bulb Type<br>Max Wattage                                   | Incandescent<br>60      |
| Bulb Type<br>Max Wattage<br>Bulb Included                  | Incandescent<br>60<br>0 |
| Bulb Type<br>Max Wattage<br>Bulb Included<br>Fixture Shape | Incandescent<br>60<br>0 |

NUVO 60-4489

LOGAN 6 LIGHT SQUARE FLUSH

Notes

For More Information Visit: <u>http://www.satco.com/</u>