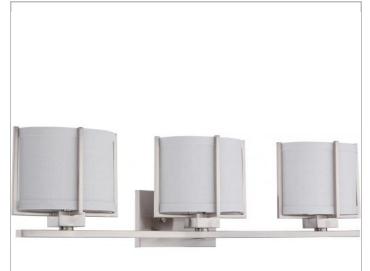

## SATCO NUVO

Project Name

Location Prepared By

**NUVO 60-4463** 

PORTIA 3 LIGHT VANITY

Notes

| General         |                |
|-----------------|----------------|
| Collection      | Portia         |
| Finish          | Brushed Nickel |
| Style           | Contemporary   |
| Number of Lamps | 3              |
| Height          | 8              |
| Width           | 29             |
| Length          | 6.63           |