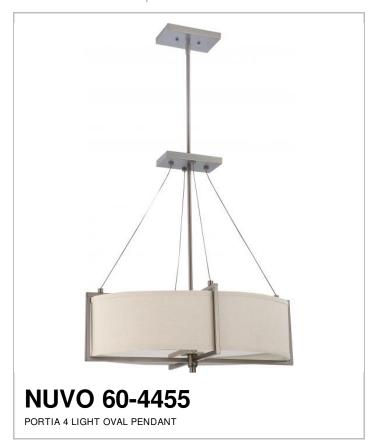

## SATCO NUVO

Project Name

Location

Prepared By

| General         |              |  |  |  |  |  |  |
|-----------------|--------------|--|--|--|--|--|--|
| Collection      | Portia       |  |  |  |  |  |  |
| Finish          | Hazel Bronze |  |  |  |  |  |  |
| Style           | Contemporary |  |  |  |  |  |  |
| Number of Lamps | 4            |  |  |  |  |  |  |
| Height          | 25.38        |  |  |  |  |  |  |
| Width           | 16           |  |  |  |  |  |  |
| Length          | 24           |  |  |  |  |  |  |