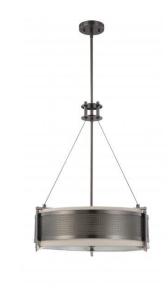

## NUVO 60/4433

Diesel - 4 Light Round Pendant with Khaki Fabric Shade

| Diesel         |  |  |
|----------------|--|--|
| Pendant        |  |  |
| Pendants       |  |  |
| Hazel Bronze   |  |  |
| Contemporary   |  |  |
| 4              |  |  |
| 1 Year Limited |  |  |
|                |  |  |

#### Features

- Diesel Four Light Round Pendant
- Width: 21" Height: 27 3/8"
- Copper Bronze / Champagne Washed Linen
- UL Dry