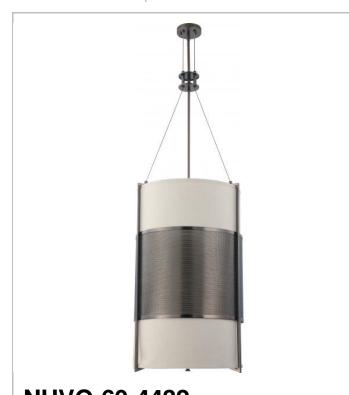

## SATCO' NUVO

Project Name

Location

Prepared By

| General         |              |
|-----------------|--------------|
| Collection      | Diesel       |
| Finish          | Hazel Bronze |
| Style           | Contemporary |
| Number of Lamps | 6            |
| Height          | 55           |
| Width           | 21           |
| Specifications  |              |
| Base            | Medium       |
|                 |              |

| Base           | Medium       |
|----------------|--------------|
| Bulb Type      | Incandescent |
| Max Wattage    | 60           |
| Bulb Included  | 0            |
| Compliance     |              |
| UL Application | Ceiling      |
| CA Prop 65     | Lead         |
| RoHS Compliant | Yes          |

NUVO 60-4432 DIESEL 6 LT VERTICAL PENDANT

Notes

Copyright 2020 Satco Products, Inc. All Rights Reserved For More Information Visit: <u>http://www.satco.com/</u>