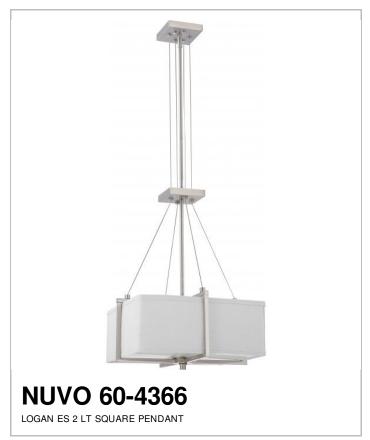

## SATCO NUVO

Project Name

Location Prepared By

| _ |       |
|---|-------|
|   |       |
|   |       |
|   | Motoo |
|   | notes |
|   |       |

| General         |                |  |  |
|-----------------|----------------|--|--|
| Collection      | Logan          |  |  |
| Finish          | Brushed Nickel |  |  |
| Style           | Contemporary   |  |  |
| Number of Lamps | 2              |  |  |
| Height          | 21.88          |  |  |
| Width           | 16             |  |  |
| Length          | 16             |  |  |

| Specifications |             |  |  |
|----------------|-------------|--|--|
| Base           | GU24        |  |  |
| Bulb Type      | Fluorescent |  |  |
| Max Wattage    | 13          |  |  |
| Bulb Included  | 0           |  |  |
| Fixture Shape  | Square      |  |  |