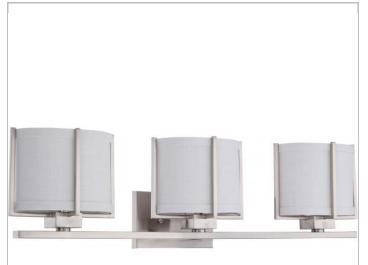

## SATCO NUVO

Project Name

Location Prepared By

**NUVO 60-4343** 

PORTIA ES 3 LIGHT VANITY

Notes

| General         |                |  |
|-----------------|----------------|--|
| Collection      | Portia         |  |
| Finish          | Brushed Nickel |  |
| Style           | Contemporary   |  |
| Number of Lamps | 3              |  |
| Height          | 8              |  |
| Width           | 29             |  |
| Length          | 6.63           |  |