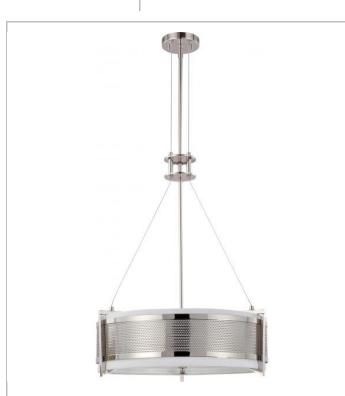

## NUVO 60-4333

DIESEL ES 4 LT ROUND PENDANT

Notes

| General         |                 |
|-----------------|-----------------|
| Collection      | Diesel          |
| Finish          | Polished Nickel |
| Style           | Contemporary    |
| Number of Lamps | 4               |
| Height          | 27.38           |
| Width           | 21              |
| Length          | 21              |
| Specifications  |                 |
| Base            | GU24            |
| Bulb Type       | Fluorescent     |
| Max Wattage     | 13              |
| Bulb Included   | 0               |
| Fixture Shape   | Round           |
| Compliance      |                 |
| UL Application  | Ceiling         |
| CA Prop 65      | Lead            |
| RoHS Compliant  | Yes             |
|                 |                 |